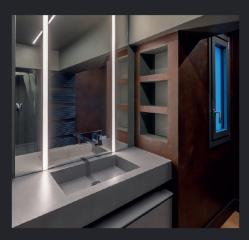

## L4V4ND1N1 5U M15UR4

Oggi il bagno rappresenta una delle stanze più importanti della casa e realizzare un lavabo su misura costituisce una scelta importante in quanto a funzionalità e stile. La nostra esperienza ci consente di ideare dei progetti che possano soddisfare l'esigenza estetica, senza trascurare gli imprescindibili dettami tecnici.

Ci avvaliamo di artigiani marmisti esperti, per la fornitura ed il taglio di lastre di granito che garantiranno la durata nel tempo e un alto livello di resistenza meccanica.

La posa della struttura, che verrà murata alla parete, viene curata in loco da noi personalmente: in questo modo tutto il processo, dall'ideazione alla realizzazione, sarà monitorato al meglio, minimizzando il rischio di imprevisti o incidenti.

I lavandini così progettati e realizzati doneranno un aspetto essenziale e moderno al vostro bagno.

La cura dei dettagli, che da sempre ci caratterizza, ci spinge a proporre, per i nostri lavandini su misura, dei rivestimenti in microcemento, declinabili in colori e texture differenti, che garantiranno funzionalità nella manutenzione e conferiranno un aspetto ricercato e contemporaneo al vostro bagno.