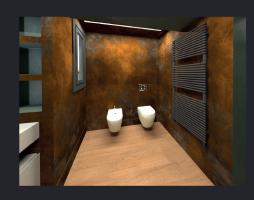

## L4V4ND1N1 5U M15UR4

Oggi il bagno rappresenta una delle stanze più importanti della casa e realizzare un lavabo su misura costituisce una scelta importante in quanto a funzionalità e stile. La nostra esperienza ci consente di ideare dei progetti che possano soddisfare l'esigenza estetica, senza trascurare gli imprescindibili dettami tecnici.

I lavandini così progettati e realizzati doneranno un aspetto essenziale e moderno al vostro bagno.

La cura dei dettagli, che da sempre ci caratterizza, ci spinge a proporre, per i nostri lavandini su misura, dei rivestimenti in microcemento, declinabili in colori e texture differenti, che garantiranno funzionalità nella manutenzione e conferiranno un aspetto ricercato e contemporaneo al vostro bagno.