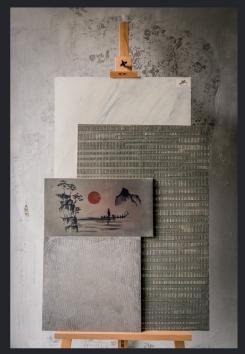

Ci avvaliamo di artigiani marmisti esperti, per la fornitura ed il taglio di lastre di granito che garantiranno la durata nel tempo e un alto livello di resistenza meccanica.

La posa della struttura, che verrà murata alla parete, viene curata in loco da noi personalmente: in questo modo tutto il processo, dall'ideazione alla realizzazione, sarà monitorato al meglio, minimizzando il rischio di imprevisti o incidenti.

I lavandini così progettati e realizzati doneranno un aspetto essenziale e moderno al vostro bagno.

La cura dei dettagli, che da sempre ci caratterizza, ci spinge a proporre, per i nostri lavandini su misura, dei rivestimenti in microcemento, declinabili in colori e texture differenti, che garantiranno funzionalità nella manutenzione e conferiranno un aspetto ricercato e contemporaneo al vostro bagno.